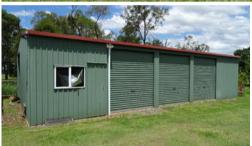

The main shed is  $15m \times 9m$  with concrete floor and power. Other sheds are  $6m \times 15m$ and a high roofed 4m x 13m suitable for a caravan or motor home. Property is watered by 2x 5000gallon tanks supplemented by a refurbished bore, including a new submersible pump. No money to spend here.