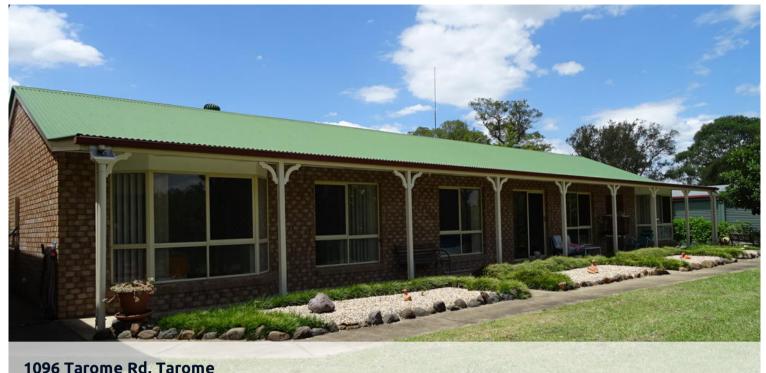

### Classic country retreat on 20 acres

Arguably one of the Aratula district's best small farms, this is a country retreat loaded with features. The spacious, modern, lowset brick 4brm 2 bathroom home is complimented with 3 good sheds and extensive outdoor living areas.

Couple this with extensive views of the Great Dividing Range, 20 good acres fully fenced and subdivided into 4 paddocks, a bore and creek frontage and you have the key ingredients for gracious country living.