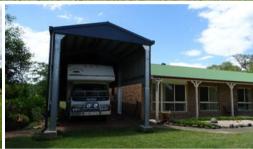

The main shed is  $15m \times 9m$  with concrete floor and power. Other sheds are  $6m \times 15m$ and a high roofed 4m x 13m suitable for a caravan or motor home. Property is watered by 2x 5000gallon tanks supplemented by a refurbished bore, including a new submersible pump. No money to spend here.