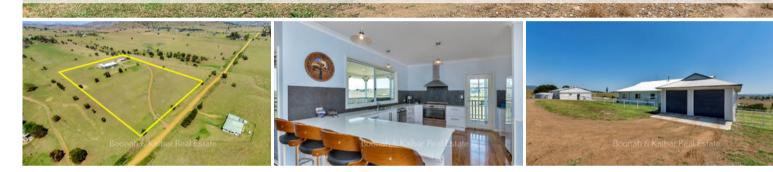

## "As New" colonial on acreage with views

Live the dream in this grand colonial on 2.4 ha only 5 minutes from Boonah, complete with a  $15m \times 9m \times 3m$  high shed including teenage retreat (with own bathroom). Enjoy the full length north-facing verandah with extensive views, 9ft ceilings, Cyprus pine floors, Caesarstone benchtops and quality fittings.

Other features include:

- Spacious open plan living areas
- 4brm and 2 bathrooms
- Study or office
- Insulated walls and ceilings
- 2 x 5000 gal tanks

Double lock-up garage (ground-level at rear)

The above information provided has been furnished to us by the vendor/s. We have not verified whether or not that information is accurate and do not have any belief in one way or the other in its accuracy. We do not accept any responsibility to any person for its accuracy and do no more than pass it on. All interested parties should make and rely upon their own inquiries in order to determine whether or not this information is in fact accurate.