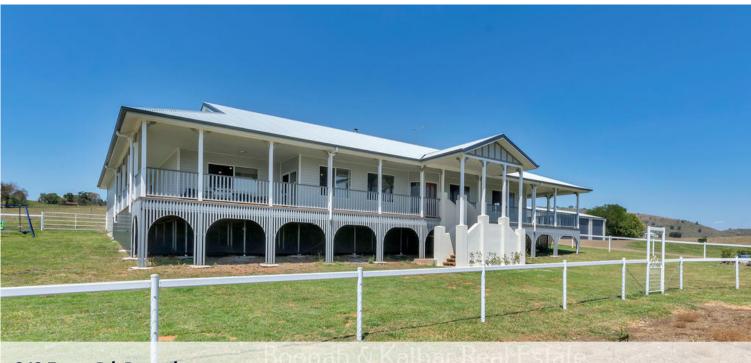

### 342 Evans Rd, Boonah

## "As New" colonial on acreage with views

Live the dream in this grand colonial on 2.4 ha only 5 minutes from Boonah, complete with a  $15m \times 9m \times 3m$  high shed including teenage retreat (with own bathroom). Enjoy the full length north-facing verandah with extensive views, 9ft ceilings, Cyprus pine floors, Caesarstone benchtops and quality fittings.

Other features include:

- Spacious open plan living areas
- 4brm and 2 bathrooms
- Study or office
- Insulated walls and ceilings
- 2 x 5000 gal tanks

Double lock-up garage (ground-level at rear)

The above information provided has been furnished to us by the vendor/s. We have not verified whether or not that information is accurate and do not have any belief in one way or the other in its accuracy. We do not accept any responsibility to any person for its accuracy and do no more than pass it on. All interested parties should make and rely upon their own inquiries in order to determine whether or not this information is in fact accurate.