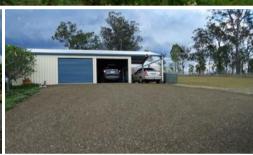

Carpet and laminate bamboo flooring.

Home has a large covered entertainment and courtyard area.

Landscaped gardens,  $12m \times 6m$  shed (3 bays enclosed), 5000 gal poly tank and fenced vard.

This elevated block has all the services with views to Mt Edwards. Just move in and enjoy. \$399,000 neg