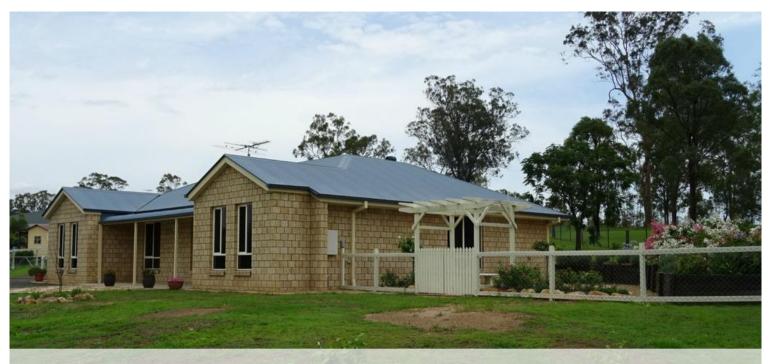

## Property Is Faultless - Design & Presentation

From the moment you enter this home, you will be impressed.

Features include open living area and galley style kitchen 4 B/in bedrooms, Ensuite, separate lounge, air con and ceiling fans.

Carpet and laminate bamboo flooring.

Home has a large covered entertainment and courtyard area.

Landscaped gardens,  $12m \times 6m$  shed (3 bays enclosed), 5000 gal poly tank and fenced vard.

This elevated block has all the services with views to Mt Edwards. Just move in and enjoy. \$399,000 neg