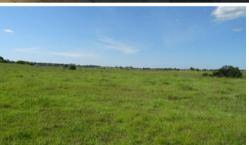

## Highset Queenslander Style Home

This home on 40 acres has much to offer.

- Scrub soil mostly cultivated.
- Features include.
- o Polished floors,
- o hay shed, machinery shed
- o large dam, a well,
- o old dairy, yards and ramp.