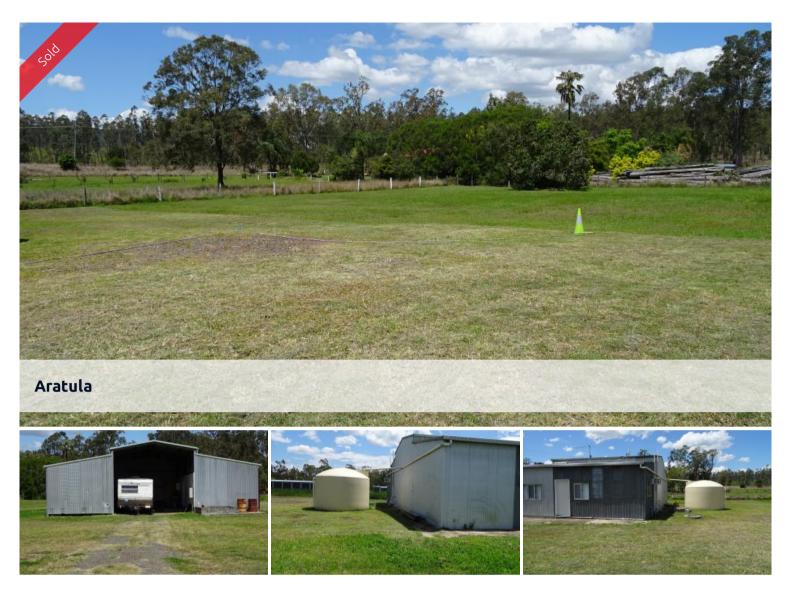

## Handy block on 2 deeds with shed Lot 4 & 5

Looking for a place to establish a local business or even use as a "grey nomad" base with a good shed for the van?

This 1 acre property comprising 2 x 2049m2 blocks could be the answer. Located in a quiet part of Aratula, the property offers easy and quick highway access to Ipswich (35 mins) or Warwick (1hr).

Other features include:

\* Spacious large shed, storage areas and basic office/living space with tank water and septic.

\* Fenced and 3 phase power connected.

- \* Plenty of space for another shed or home (Subject to Ccl approval).
- \* Shed currently rented. Call for an inspection!

🗔 4,098 m2

| Ргісе       | SOLD     |
|-------------|----------|
| Property ID | 1670     |
| Category    | Rural    |
| Land Area   | 4,098 m2 |