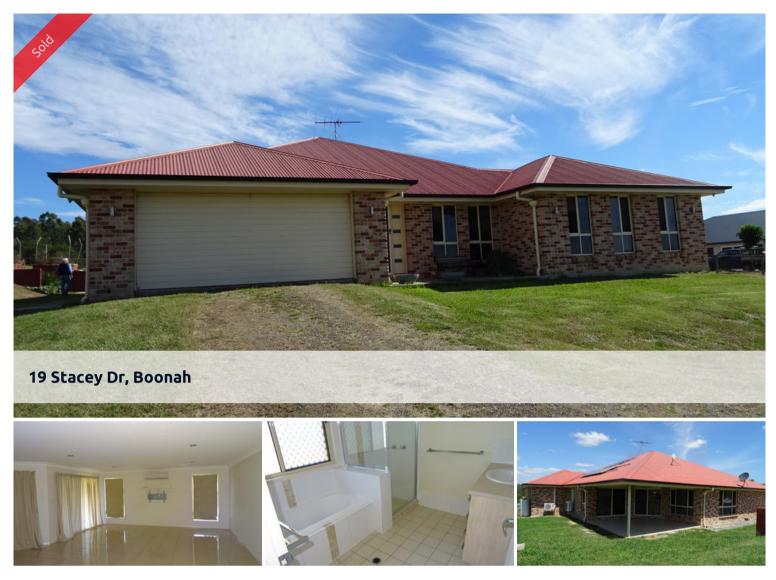

## Under Instructions by Trustee Property Must Be Sold!

Where else can you find land of this size so close to town!

Sitting on 6192 m2 is this large family home complete with shed. This is the perfect home for a growing family who still want the feeling of freedom on the edge of town. This Home has four bedrooms all with built ins while the master bedroom has an impressive walk in wardrobe & large ensuite with a double vanity. Property features include a large open plan kitchen/dining area, media room (set up for a projector and surround sound system), double lockup Garage with storage.Outside there is a good size outdoor entertaining area off rear of house, fully dog proof fenced yard along with every man's dream shed. The shed is 12 x 10m completed with a mezzanine floor, workshop room. Call today to arrange an inspection

💾 4 🔊 2 🛱 2

| Price       | SOLD for \$480,000 |
|-------------|--------------------|
| Property ID | 1810               |
| Category    | House              |
| Land Area   | 6,192 m2           |