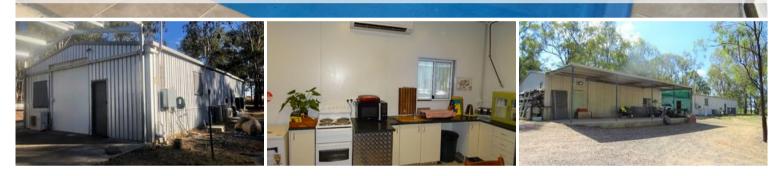

## Start your own business here

Start your own business here, short drive to Ipswich. Improvements include 3 large steel framed sheds –

**Shed 1 -** 12m x 11m with concrete floor, 3 phrase power, 12 x 4 m awning. **Shed 2 -** 18m x 9m fully insulated with bathroom & A/C, indoor in ground pool with heating, **Shed 3 -** 20m x 4m open machinery shed with enclosed office, 3 x 5000 gallon rain water tanks