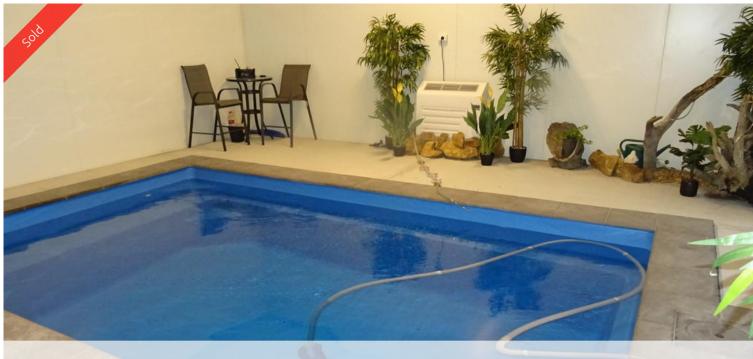

## Start your own business here

Start your own business here, short drive to Ipswich. Improvements include 3 large steel framed sheds –

**Shed 1 -** 12m x 11m with concrete floor, 3 phrase power, 12 x 4 m awning. **Shed 2 -** 18m x 9m fully insulated with bathroom & A/C, indoor in ground pool with heating, **Shed 3 -** 20m x 4m open machinery shed with enclosed office, 3 x 5000 gallon rain water tanks