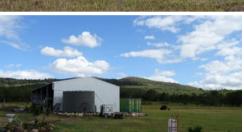

Great opportunity to move to the country.

Large Steel Framed shed approx.  $14 \text{ m} \times 9 \text{ m}$ . Large rain water tank. Fenced clean 1 ha block.

Power connected. Foothills of Mount French. Views over farmland to the mountains.