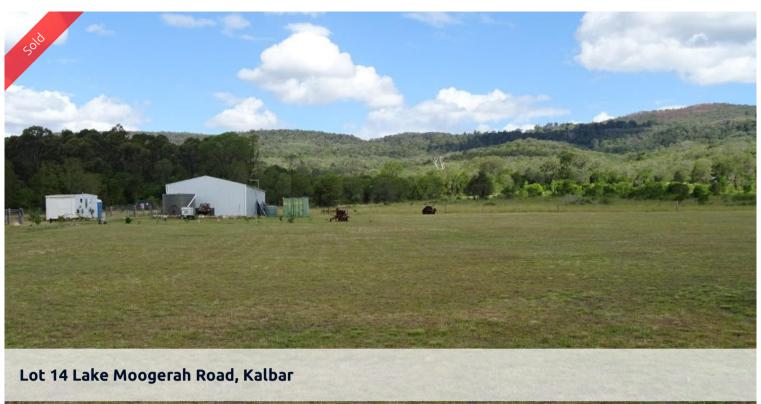

Great opportunity to move to the country.

Large Steel Framed shed approx.  $14 \text{ m} \times 9 \text{ m}$ . Large rain water tank. Fenced clean 1 ha block.

Power connected. Foothills of Mount French. Views over farmland to the mountains.

Build your dream house here.

Phone to arrange an inspection. \$210,000.

The above information provided has been furnished to us by the vendor/s. We have not verified whether or not that information is accurate and do not have any belief in one way or the other in its accuracy. We do not accept any responsibility to any person for its accuracy and do no more than pass it on. All interested parties should make and rely upon their own inquiries in order to determine whether or not this information is in fact accurate.

Price SOLD for \$205,000

Property ID 2055
Category Rural
Land Area 1.00 ha