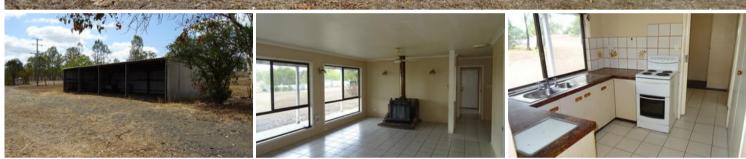

## Brick Home on 7,728m2 Block with Views

Within easy reach of Yamanto and Ipswich this solid three bedroom home offers the perfect rural alternative to suburbia.

Tiled throughout, this home has three built in bedrooms, kitchen with separate dining, lounge with a wood fireplace. The bathroom has a shower over the bath. Front and rear verandahs.

12m x 6m 4 bay shed and 2 x 5000 gallon rainwater tanks. Bitumen road frontage with school bus pick-up outside. Fully fenced - ideal for a horse and pets. Great views to the ranges.

The above information provided has been furnished to us by the vendor/s. We have not verified whether or not that information is accurate and do not have any belief in one way or the other in its accuracy. We do not accept any responsibility to any person for its accuracy and do no more than pass it on. All interested parties should make and rely upon their own inquiries in order to determine whether or not this information is in fact accurate.