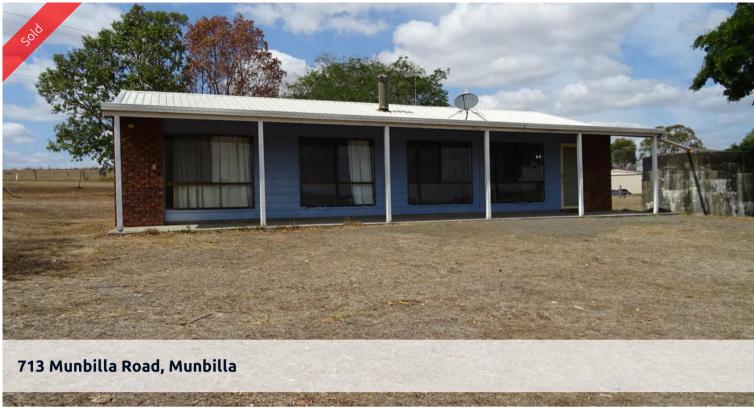

## Brick Home on 7,728m2 Block with Views

Within easy reach of Yamanto and Ipswich this solid three bedroom home offers the perfect rural alternative to suburbia.

Tiled throughout, this home has three built in bedrooms, kitchen with separate dining, lounge with a wood fireplace. The bathroom has a shower over the bath. Front and rear verandahs.

12m x 6m 4 bay shed and 2 x 5000 gallon rainwater tanks. Bitumen road frontage with school bus pick-up outside. Fully fenced - ideal for a horse and pets. Great views to the ranges.

The above information provided has been furnished to us by the vendor/s. We have not verified whether or not that information is accurate and do not have any belief in one way or the other in its accuracy. We do not accept any responsibility to any person for its accuracy and do no more than pass it on. All interested parties should make and rely upon their own inquiries in order to determine whether or not this information is in fact accurate.