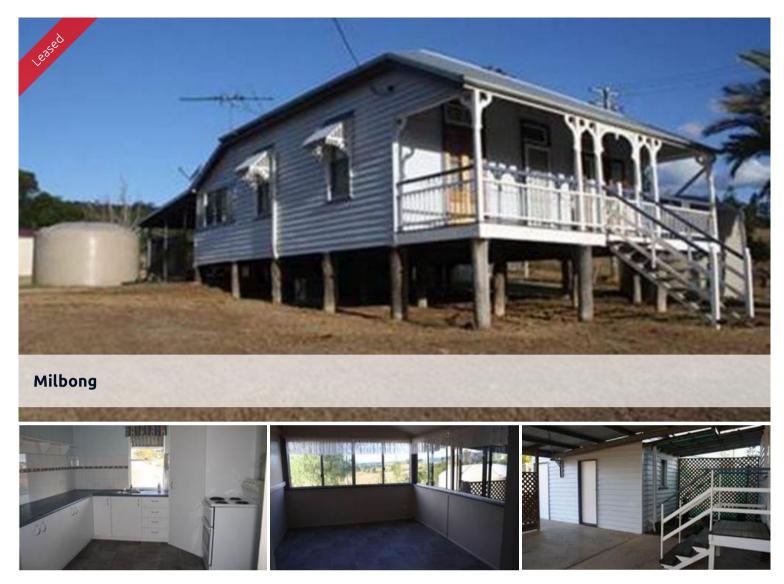

## 3 Bedroom Queenslander with Rural Views

This older style 3 Bedroom Queenslander offers rural views. Located on a Rural property with only the responsibility to maintain approx. 1/2 acre.

This peaceful and quiet area is located off a main connection road. (Ipswich Boonah Road)

- \* 3 Bedroom Queenslander
- \* Lounge with Air conditioning
- \* Kitchen with electric oven
- \* Separate Dining
- \* 3 Bedrooms with ceiling fans
- \* Main bedroom with reverse cycle air conditioning & wardrobe
- \* Fully Screened
- \* Bathroom Outside off of entertaining area
- \* Laundry Downstairs
- \* Front Verandah
- \* Downstairs concreted Entertaining area
- \* Barbed wire fencing around houseyard
- \* 3 Bay Shed with 2 Roller doors
- \* Pets on application ( no livestock or horses)
- \* Tank water only x 3 large tanks