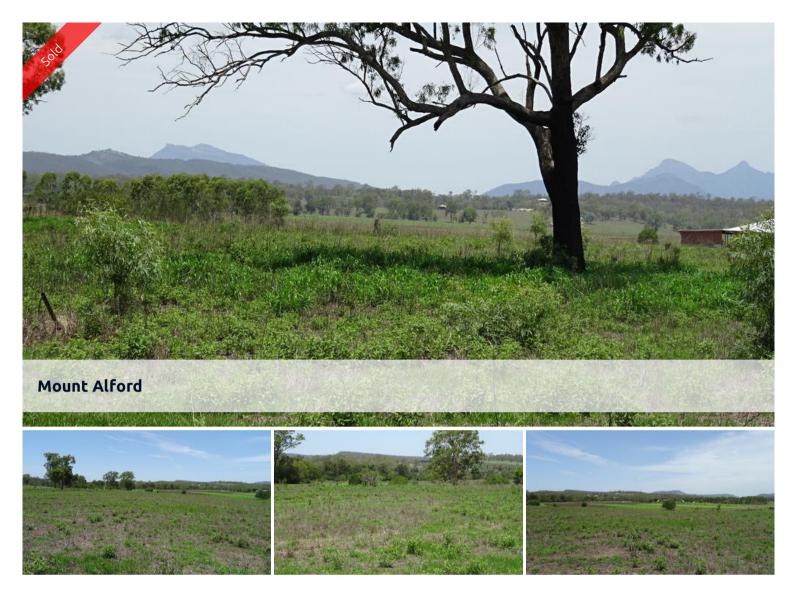

## Move to the Country - Lot 31 McLaughlin Street Mount Alford

Rural block in the Mount Alford village
Nice views over farmland to the mountains, good level homesites,
Town Water available, Power, fenced. Frontage to Teviot Brook.
Blocks of this size are hard to find.

Area approx.. 1.3 ha Short drive to Boonah. Walk to school and Hotel. Asking Price \$230,000

The above information provided has been furnished to us by the vendor/s. We have not verified whether or not that information is accurate and do not have any belief in one way or the other in its accuracy. We do not accept any responsibility to any person for its accuracy and do no more than pass it on. All interested parties should make and rely upon their own inquiries in order to determine whether or not this information is in fact accurate.

 Price
 SOLD for \$220,000

 Property ID
 2251

Category Vacant Land Land Area 1.30 ha