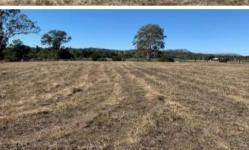

## Move to the Country - Lot 29 McLaughlin Street Mount Alford

Rural block in the Mount Alford village
Nice views over farmland to the mountains, good level homesite,
Town Water available, Power, fenced. Frontage to Teviot Brook.
Blocks of this size are hard to find.
Area approx.. 1.3 ha
Short drive to Boonah. Walk to school and Hotel.

□ 1.30 ha

Price SOLD for \$243,500

Property ID 2312
Category Vacant Land
Land Area 1.30 ha