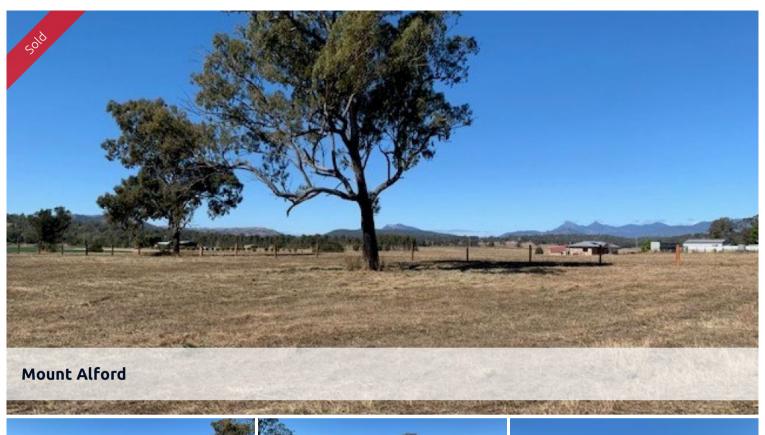

## Move to the Country - Lot 29 McLaughlin Street Mount Alford

Rural block in the Mount Alford village
Nice views over farmland to the mountains, good level homesite,
Town Water available, Power, fenced. Frontage to Teviot Brook.
Blocks of this size are hard to find.
Area approx.. 1.3 ha
Short drive to Boonah. Walk to school and Hotel.

□ 1.30 ha

Price SOLD for \$243,500

Property ID 2312
Category Vacant Land
Land Area 1.30 ha