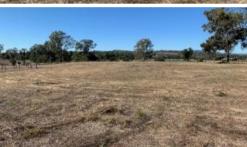

## Move to the Country - Lot 29 McLaughlin Street Mount Alford

Rural block in the Mount Alford village
Nice views over farmland to the mountains, good level homesite,
Town Water available, Power, fenced. Frontage to Teviot Brook.
Blocks of this size are hard to find.
Area approx.. 1.3 ha
Short drive to Boonah. Walk to school and Hotel.

□ 1.30 ha

Price SOLD for \$243,500

Property ID 2312
Category Vacant Land
Land Area 1.30 ha