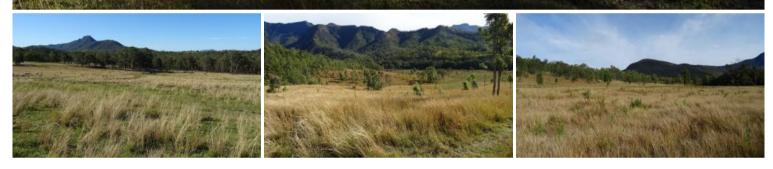

## QUALITY GRAZING LAND

Undulating forest grazing land ,good carrying capacity, well known fattening country,large shed/ weekender, stables, steel stock yards with ramp . Watered by 2 seasonal creeks, Windmill on Well and Good equipped bore, Poly tank on shed.

Adjoining National Park, private location, 4 titles, panoramic mountain views.

Properties this size are hard to find.

Phone to arrange an inspection.

\$900,000 plus GST if Applicable.