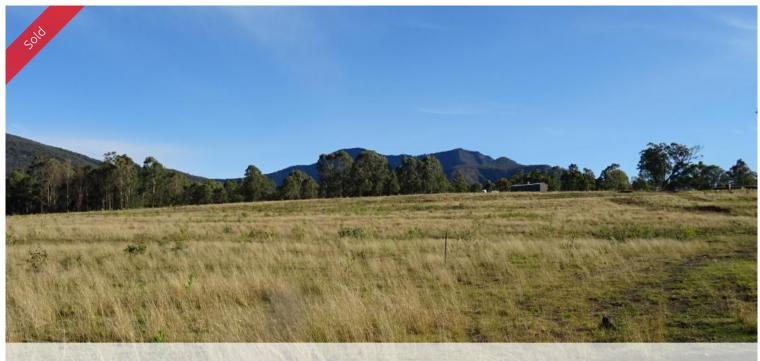

## QUALITY GRAZING LAND

Undulating forest grazing land ,good carrying capacity, well known fattening country,large shed/ weekender, stables, steel stock yards with ramp . Watered by 2 seasonal creeks, Windmill on Well and Good equipped bore, Poly tank on shed.

Adjoining National Park, private location, 4 titles, panoramic mountain views.

Properties this size are hard to find.

Phone to arrange an inspection.

\$900,000 plus GST if Applicable.

#### 🗔 209.63 ha

| Ргісе       | SOLD      |
|-------------|-----------|
| Property ID | 2434      |
| Category    | Rural     |
| Land Area   | 209.63 ha |