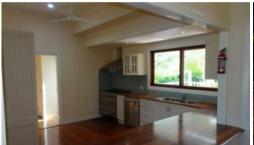

Comprehensive modern kitchen, designed and detailed with space for cooking the feasts and celebrations. Complete with dish washer, gas cooking.

Timber burning heater as the back drop to cool nights. Open plan living and dining room with air-conditioning.