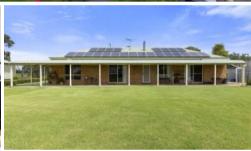

### Great horse property & setup for entertainment.

Well maintained and presented lowset 4 bedroom brick home, ensuite with wall tiles to ceiling, rumpus room, spacious kitchen with walkin pantry, woodheater, ducted air conditioning, cork tiles and carpet, main bathroom with separate bath and shower, 9ft ceilings, several sheds and outbuildings including 9 m x 7 m colorbond shed with power and concrete floor and remote , 12 m x 12 m hayshed/machinery shed, 9 m x 6 m shed workshop with 3 m leanto,9 m x 9 m workshop 2 levels, concrete floor, Covered outdoor entertainment area with outdoor kitchen, firepit and camp oven area, 24 solar panels (6 kw)