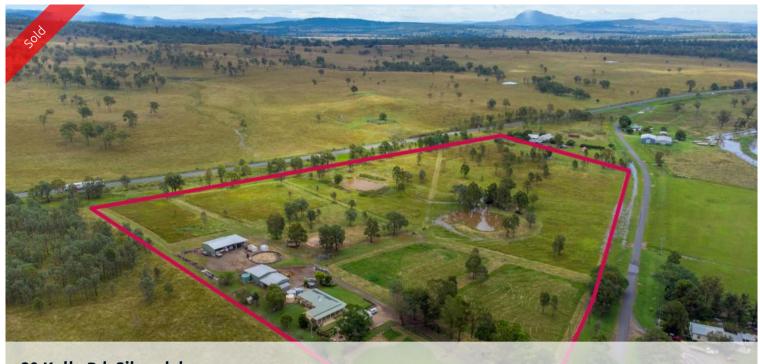

### Great horse property & setup for entertainment.

Well maintained and presented lowset 4 bedroom brick home, ensuite with wall tiles to ceiling, rumpus room, spacious kitchen with walkin pantry, woodheater, ducted air conditioning, cork tiles and carpet, main bathroom with separate bath and shower, 9ft ceilings, several sheds and outbuildings including 9 m x 7 m colorbond shed with power and concrete floor and remote , 12 m x 12 m hayshed/machinery shed, 9 m x 6 m shed workshop with 3 m leanto,9 m x 9 m workshop 2 levels, concrete floor, Covered outdoor entertainment area with outdoor kitchen, firepit and camp oven area, 24 solar panels (6 kw)

For the horses 2 stables, wash bay, vet crush, tack room, feed shed,2 round yards, 5 paddocks each watered, Watered by 2 dams, well and several rain water tanks, Tractor and slasher and other machinery negotiable, also furniture in house. School Bus at gate.

## 📇 4 🦓 2 🖷 2 🖪 8.70 ha

| SOLD    |
|---------|
| 2507    |
| Rural   |
| 8.70 ha |
|         |