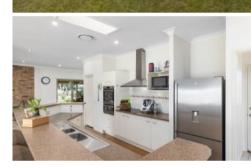

### Great horse property & setup for entertainment.

Well maintained and presented lowset 4 bedroom brick home, ensuite with wall tiles to ceiling, rumpus room, spacious kitchen with walkin pantry, woodheater, ducted air conditioning, cork tiles and carpet, main bathroom with separate bath and shower, 9ft ceilings, several sheds and outbuildings including 9 m x 7 m colorbond shed with power and concrete floor and remote , 12 m x 12 m hayshed/machinery shed, 9 m x 6 m shed workshop with 3 m leanto,9 m x 9 m workshop 2 levels, concrete floor, Covered outdoor entertainment area with outdoor kitchen, firepit and camp oven area, 24 solar panels (6 kw)