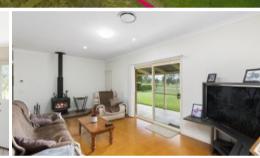

### Great horse property & setup for entertainment.

Well maintained and presented lowset 4 bedroom brick home, ensuite with wall tiles to ceiling, rumpus room, spacious kitchen with walkin pantry, woodheater, ducted air conditioning, cork tiles and carpet, main bathroom with separate bath and shower, 9ft ceilings, several sheds and outbuildings including 9 m x 7 m colorbond shed with power and concrete floor and remote , 12 m x 12 m hayshed/machinery shed, 9 m x 6 m shed workshop with 3 m leanto,9 m x 9 m workshop 2 levels, concrete floor, Covered outdoor entertainment area with outdoor kitchen, firepit and camp oven area, 24 solar panels (6 kw)