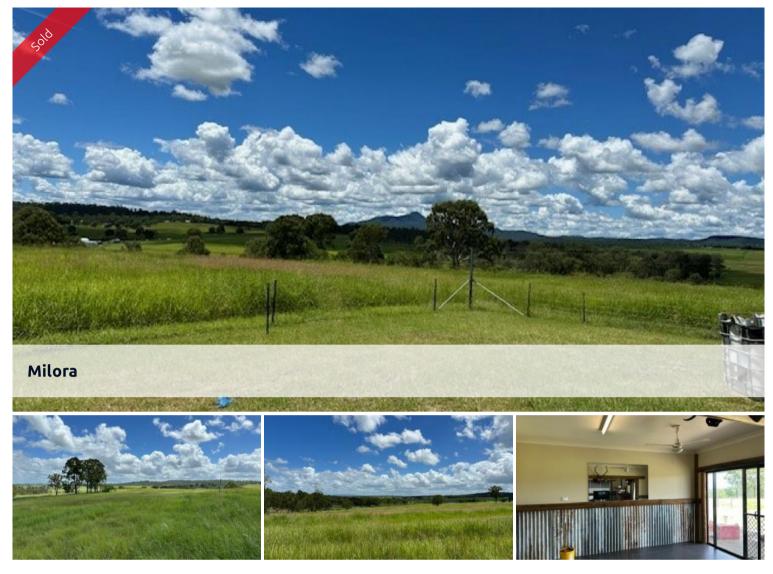

Northside location with Panoramic Views

Large 15 m x 9 m liveable shed ( Class 1 a ) 6 m x 6 m skillion, 5 m x 9 m car accommodation with 2 roller Doors, front verandah.

Built-in kitchen with Gas cooktop and Electric wall oven. Ceiling fans, Bathroom with Toilet , shower and vanity, Gas HWS.

10000 litre Poly rainwater tank. Insulation ceiling and walls. Inside lined with Gyprock and corrugated iron.

Fenced house yard. Dam. Contoured land with panoramic views to Flinders Peak.

## 💾 1 🔊 1 🛱 2 🗔 16.00 ha

| Ргісе       | SOLD     |
|-------------|----------|
| Property ID | 2641     |
| Category    | Rural    |
| Land Area   | 16.00 ha |