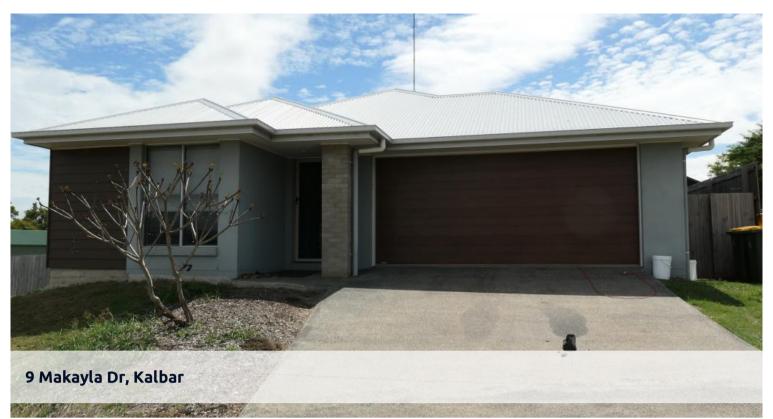

## Elevated 905m2 Corner block with Mountain Views

Sitting on an elevated 905m2 corner block with expansive mountain views, this lowset, modern, four-bedroom home (main with ensuite), has plenty to offer. Located in the "Engels Hill Estate" in the growing township of Kalbar, this home includes built ins and fans to all bedrooms (air conditioning and walk in robe to main). Tiled and carpeted throughout, with the open plan kitchen/lounge /dining areas opening to the rear alfresco space (kitchen with dishwasher). Air conditioning is provided to the living area. The double car garage features remote control access, and the fully fenced yard offers plenty of space for a shed, with the opportunity for more gardens and further landscaping. This realistically priced property is currently tenanted to June