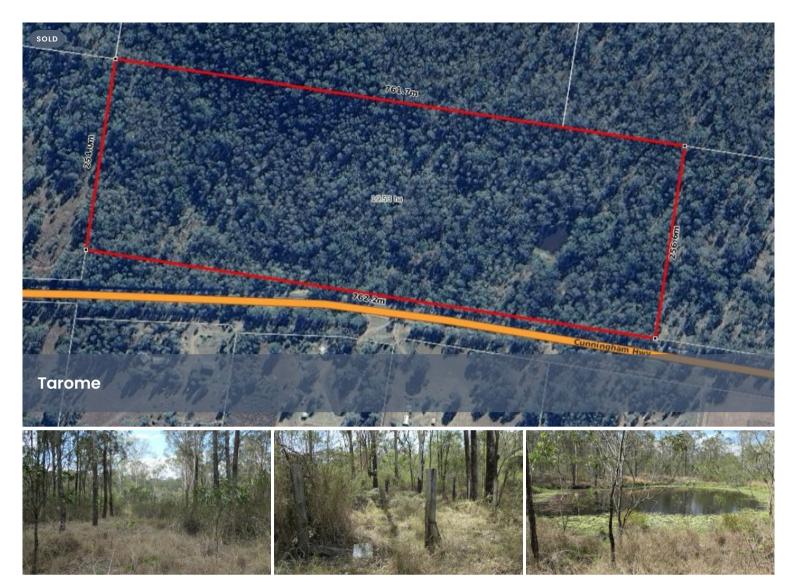

## 19.53ha/48 acres

This large parcel of land is ideally situated approximately 7 ½ kms from Aratula. Formerly used for grazing, but untouched for 15 years, this property features a spring fed dam and offers plenty of options for future use. With no existing development this property presents as a 'blank canvas" opportunity for its new owners.

□ 48.00 ac

Price SOLD

**Property Type** Residential

Property ID 2677

Land Area 48.00 ac