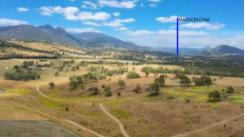

## Office Details

Boonah Real Estate

enhanced due to the secluded location. Featuring 2 dams, this property also includes approximately 60 meters of frontage to Burnett Creek, and an estimated carrying capacity of 20 head of cattle (under normal seasonal conditions).

Several potential elevated building sites afford magnificent views, while your ongoing privacy is 29.79 ha

Offers over

**Price** \$825,000 + Gst

(if app)

Property Residential

**Type** 

Property 2700

ID