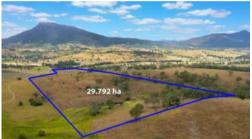

Several potential elevated building sites afford magnificent views, while your ongoing privacy is 29.79 ha

Offers over

**Price** \$825,000 + Gst

(if app)

Property Residential

**Type** 

Property 2700

ID

Land

29.79 ha

Area