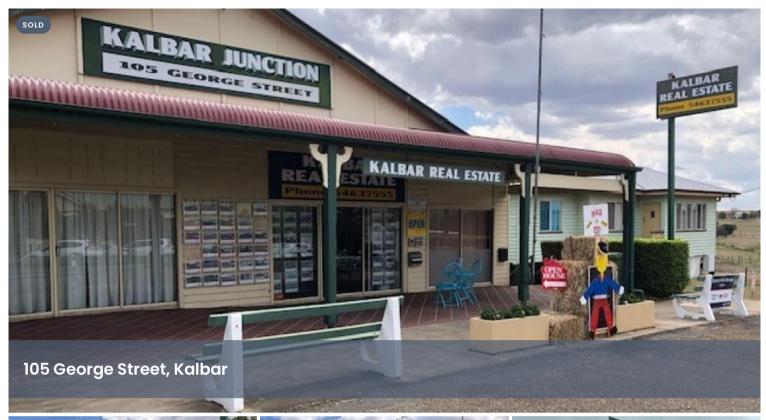

## Commercial premises with 4 tenancies - REDUCED

**4 X TENANCIES** 

PINNACLE POSITION FOR COMMERCIAL PREMISES - You won't find Better Buying

- New Roll Edge verandah roof and Main Building Roof
- THREE SHOPS HAVE Bitumen ROAD FRONTAGE
- Unit 4 has 3 PHASE POWER, Concrete Floor & with Double Roller Door & rear access

SHOP 1: RENTED

**SHOP 2: RENTED** 

**SHOP 3: RENTED** 

UNIT 4: RENTED

[ 700 m<sup>2</sup>

Price SOLD

**Property** 

Commercial

**Type** 

Property ID 280

Land Area 700 m2

Floor Area 303 m2